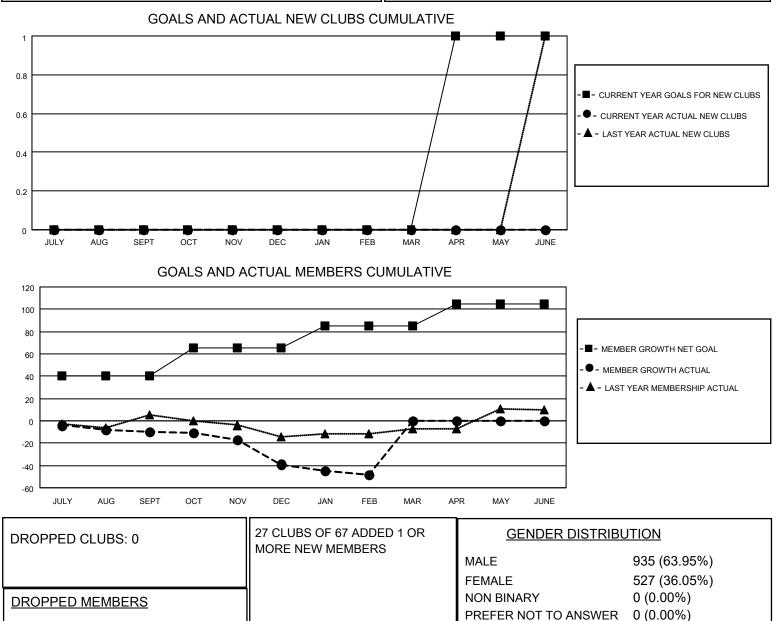

## LOCATION AUSTRALIA

District 201N2

Results as of: 2/28/2022

| Clubs                 |               |           |               | Members               |                        |                         |                                                    |
|-----------------------|---------------|-----------|---------------|-----------------------|------------------------|-------------------------|----------------------------------------------------|
| RESULTS FOR 2021-2022 |               |           |               | RESULTS FOR 2021-2022 |                        |                         |                                                    |
| QUARTER               | NEW CLUB GOAL | NEW CLUBS | DROPPED CLUBS | QUARTER               | BER GROWTH NET<br>GOAL | MEMBER GROWTH<br>ACTUAL | DROPPED<br>MEMBERS ACTUAL<br>(including transfers) |
| JULY/AUG/SEPT         | 0             | 0         | 0             | JULY/AUG/SEPT         | 40                     | 22                      | 26                                                 |
| OCT/NOV/DEC           | 0             | 0         | 0             | OCT/NOV/DEC           | 25                     | 21                      | 46                                                 |
| JAN/FEB/MAR           | 0             | 0         | 0             | JAN/FEB/MAR           | 20                     | 14                      | 20                                                 |
| APR/MAY/JUNE          | 1             | 0         | 0             | APR/MAY/JUNE          | 20                     | 0                       | 0                                                  |